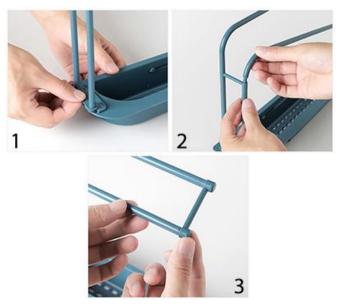

#### HOW TO INSTALL

Follow the steps pictured in the chart below to assemble the sink shelf.

- 1. Take the first piece of the hanger (5) and slide it into the slot on the side of the main part of the shelf.
- 2. Take the two crossbars (3 and 4) and stick them into two square holes on the top of the first piece.
- 3. Take the last piece (2) and connect the two crossbars together.

Extend the telescopic shelf to fit the width of your sink and place it on one side of it. Enjoy your new sink shelf.