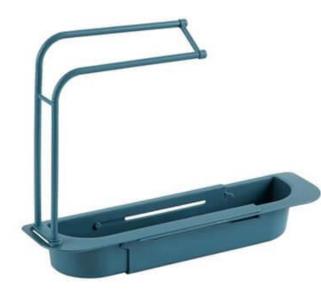

# TELESCOPIC SINK SHELF BUTLERDRY

#### **TECHNICAL SPECIFICATIONS**

- Material: PP
- Height: 29 cm
- Minimum length: 36 cm
- Maximum length: 50 cm