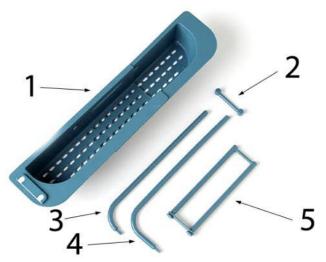

#### **COMPONENTS**

#### HOW TO INSTALL

Follow the steps pictured in the chart below to assemble the sink shelf.

- 1. Take the first piece of the hanger (5) and slide it into the slot on the side of the main part of the shelf.
- 2. Take the two crossbars (3 and 4) and stick them into two square holes on the top of the first piece.
- 3. Take the last piece (2) and connect the two crossbars together.